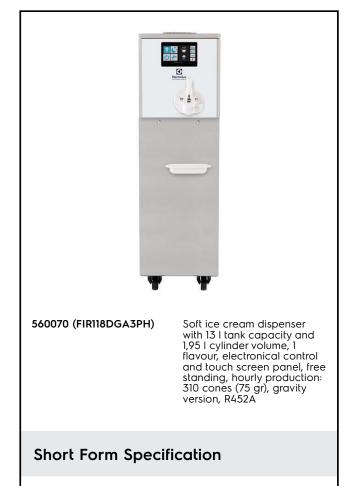

Soft Served Firenze Soft Ice Cream Dispenser, 1 flavour, electronical control & touch panel, 310cones/h-gravity

#### Item No.

Soft ice cream frozen yogurt dispenser with 13 I tank capacity and 1,95 I cylinder volume, 1 flavour, hourly production: 310 cones (75 gr). Digital control and touch screen panel. It is a floorstanding appliance, with gravity system. The tank agitator and the stainless steel drip tray are included as standard. Air-cooled version: requires no water connections that mean less operating costs and it is easy to install. R452a as refrigerant gas.

## **Main Features**

- Floor-standing appliance, single-flavor equipment with gravity system.
- It delivers soft ice cream and frozen yogurt.
- Equipped with a tank of 13 liters capacity and dispenses 310 cones/h (75gr cones).
- The machine is equipped with tank agitator and stainless steel drip tray.
- Digital control with touch screen.
- The gravity machine is extremely easy to use, clean and maintain. Ice cream has a strong and very intense flavor.