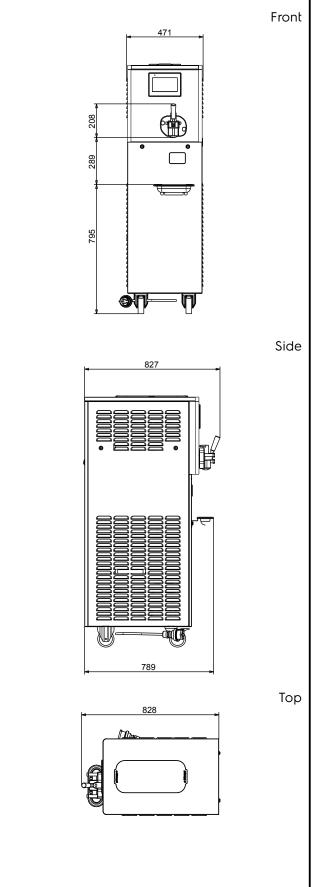

# Soft Served Firenze Soft Ice Cream Dispenser, 1 flavour, electronical control & touch panel, 310cones/hgravity

| 380-400 V/3N ph/50 Hz<br>2.7 kW                                                             |
|---------------------------------------------------------------------------------------------|
|                                                                                             |
| 470 mm<br>831 mm<br>1529 mm<br>159 kg<br>1.95 l<br>Gravity<br>1<br>13 l<br>IEC/EN 60309-1/2 |
|                                                                                             |
| 20 °C<br>40 °C                                                                              |
|                                                                                             |